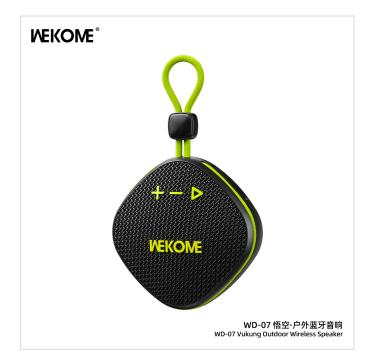

## **WEKOME WD-07 Outdoor Wireless Speaker**

- SKU: WD-07
- Category: Bluetooth Speaker
- Description: Outdoor Wireless Speaker with 52mm large speaker + bass diaphragm and both handle and hanging design

MORE IMAGES >>

| SPECIFICATIONS       |                                              |
|----------------------|----------------------------------------------|
| Model Number         | WD-07                                        |
| Material             | ABS+High-transparency waterproof mesh fabric |
| Functions            | music play                                   |
| Bluetooth Version    | V5.3                                         |
| Capacity             | 120 Days                                     |
| Charging Way         | type-c                                       |
| Time For Charging    | ?3Н                                          |
| Average Battery Life | ?3-4Н                                        |
| Speakers             | 52mm                                         |
| Power                | 5W                                           |
| Impedance            | 32?                                          |
| Frequency Range      | 120Hz~20kHz                                  |
| Color                | Black+Orange?Black+Green                     |
| Product Weight       | 342g                                         |
| Product Size         | 110*110*50mm                                 |
| Packed Weight        | 342g                                         |
| Packed Size          | 116*127*55mm                                 |
| PCS/CTN              | 56PCS/CTN                                    |
| Carton Size          | 60*33.5*49cm                                 |
| G.W.                 | 21.10kg                                      |
| Certifications       | FCC CE ROHS                                  |