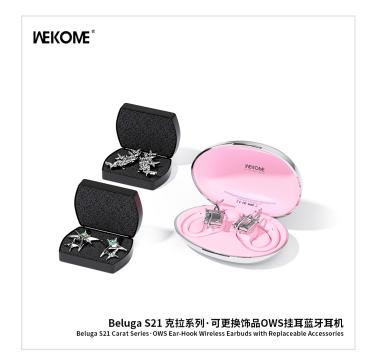

## WEKOME Beluga S21 OWS Ear-Hook Wireless Earbuds with Replaceable Accessories

- SKU: Beluga S21
- Category: Bluetooth Earphone
- Description: OWS Ear-Hook Wireless Earbuds with Replaceable Accessories, Wireless Version V6.0, 500mAh large capacity, three pairs of replaceable magnetic accessories, Jewelry-grade electroplating+ 5A-grade gemstones,