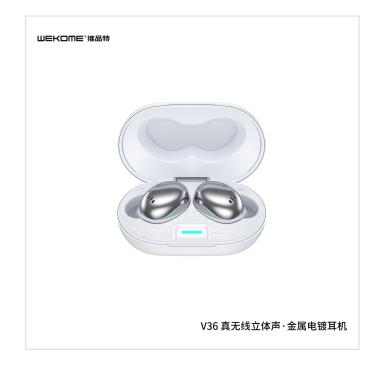

## WEKOME V36 Bluetooth Earphone (TWS)

- SKU: V36
- Category: TWS
- Description: A Bluetooth Earphone with up to 10 hours of powerful use and upgraded wireless 5.1.

MORE IMAGES >>

| SPECIFICATIONS       |               |
|----------------------|---------------|
| Model Number         | V36           |
| Bluetooth version    | V5.1          |
| Capacity             | 350MAH/50MAH  |
| Charging Way         | micro USB     |
| Time For Charging    | 4-5HRS        |
| Average battery life | 120HRS        |
| Power                | DC5V-300MA    |
| Impedance            | 32?           |
| Frequency Range      | 20hz-2KHZ     |
| Product color        | GREY WHITE    |
| Product Size         | 60*37*28mm    |
| Product Weight       | 34.5g         |
| Packed Weight        | 156.5gs       |
| Packed Size          | 117*36*183mm  |
| PCS/CTN              | 72pcs         |
| Carton size          | 60*35*50cm    |
| G.W.                 | 13.3kgs       |
| Certifications       | CE/FCC/RHOS   |
| Product Status       | OEM available |