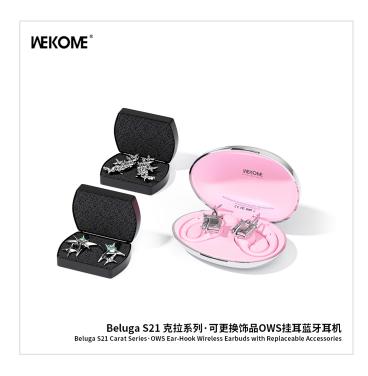

## WEKOME Beluga S21 OWS Ear-Hook Wireless Earbuds with Replaceable Accessories

- SKU: Beluga S21
- Category: Bluetooth Earphone
- Description: OWS Ear-Hook Wireless Earbuds with Replaceable Accessories, Wireless Version V6.0, 500mAh large capacity, three pairs of replaceable magnetic accessories, Jewelry-grade electroplating+ 5A-grade gemstones,