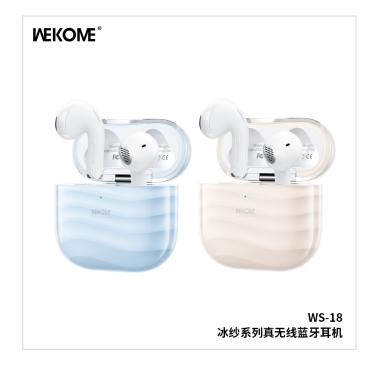

## **WEKOME WS-18 lceyon Series True Wireless Earbuds**

- SKU: WS-18
- Category: Bluetooth Earphone
- Description: True Wireless Earbuds with Wireless V5.4 ,15-hour combined battery life , Automatic reconnection upon opening

MORE IMAGES >>

| SPECIFICATIONS       |                    |
|----------------------|--------------------|
| Model Number         | WS-18              |
| Material             | ABS+PC             |
| Functions            | music play         |
| Bluetooth version    | V5.4               |
| Capacity             | 300mAh+25mAh+25mAh |
| Charging Way         | type-c             |
| Time For Charging    | 1.5h               |
| Average battery life | 4H                 |
| Speakers             | ?13mm              |
| Power                | Rated2mW           |
| Impedance            | 32?                |
| Frequency Range      | 100Hz~20KHz        |
| Product color        | Blue?beige         |
| Product Size         | 53.6*51.1*25.6mm   |
| Product Weight       | 61.7g              |
| Packed Weight        | 1118               |
| Packed Size          | 87*35*120mm        |
| PCS/CTN              | 150PCS/CTN(15*10)  |
| Carton size          | 60*33.5*49cm       |
| G.W.                 | 19.17kg            |
| Product Status       | In stock           |