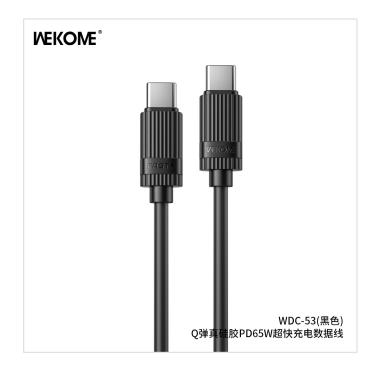

## **WEKOME WDC-53 PD65W Super Fast Charging Cable**

- SKU: WDC-53
- Category: Charging Cables
- Description: Elastic True Silicone PD65W Super Fast Charging Data Cable, Fireproof and anti-freezing and Builtin intelligent chip for safe charging, 480Mbps data transmission rate, charging + data transfer