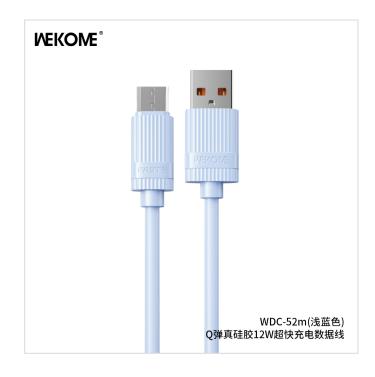

## WEKOME WDC-52m 12W Charging Cable

- SKU: WDC-52m
- Category: Charging Cables
- Description: 12W Charging Data Cable use Liquid silicone material, soft elastic cable,Fireproof and anti-freezing and Built-in intelligent chip for safe charging

MORE IMAGES >>>

| SPECIFICATIONS        |                                       |
|-----------------------|---------------------------------------|
| Model Number          | WDC-52m                               |
| Length                | 1000mm                                |
| Туре                  | USB TO Micro                          |
| Cover Material        | True silicone                         |
| Transmission Ablility | 12W / 480Mbps                         |
| Color                 | Black?off white?blue                  |
| Product Weight        | 23.5g                                 |
| Packed Size           | 65*18*175mm                           |
| Packed Weight         | 38g                                   |
| PCS/CTN               | 250PCS                                |
| Carton Size           | 60*33.5*49cm                          |
| G.W.                  | 11.55KG                               |
| Certifications        | CE/FCC/ROHS/quality inspection report |
| Product Status        | In stock                              |